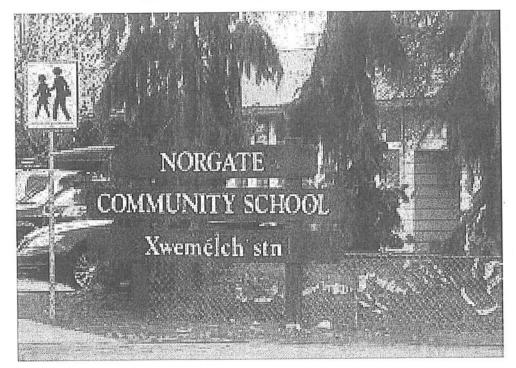

gym.



I my new school, I will go to the gym to play and learn.

### At my new school, I will go to the library.



he librarian will read books to me in the library.

can take books home from the library.

#### his is one of the kindergarten classrooms where I will meet new friends, learn, and play some more.





#### n kindergarten I will bring my lunch from home everyday in a backpack.



#### n kindergarten I will eat with my friends.



## will meet many new friends in kindergarten.



will get to play here with my new friends at recess and lunch.

# At school I will attend many different special events in the gymnasium.



H Norgate/Xwemélch'stn, I will try and learn many new things.

veryone at my school is kind and caring.



#### can't wait to go to

#### Norgate/Xwemélch'stn!