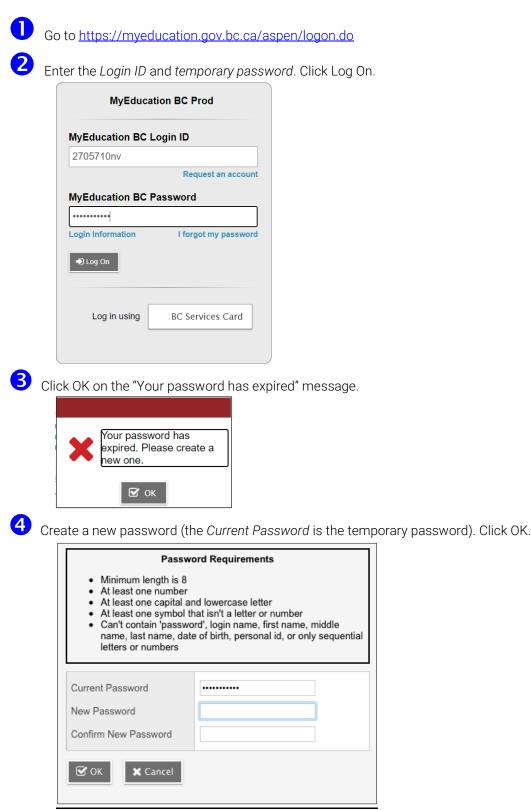

## **Navigating the Family Portal**

(If using a mobile device, click View Full Site under the heading for Full Site)

6 In the top right of the MyEd screen, click your name. Click Set Preferences.

On the General tab of Set Preferences, match the settings below:

| General Security Commu       | inication |                                                    |
|------------------------------|-----------|----------------------------------------------------|
| Default locale               | Canada 🗘  | Default locale = <i>Canada</i>                     |
| Auto-save interval (minutes) | 2         | Auto-save interval (minutes) = 2                   |
| Disable User-defined Help    |           | Disable User-defined Help = <i>leave unchecked</i> |
| List Options                 |           |                                                    |
| Records per page             | 35        | Records per page = 35                              |
| Show lower page controls     |           | Show lower page controls = <i>checked</i>          |
| Warn on save                 |           | Warn on save = checked                             |
|                              |           |                                                    |
| 𝕶 OK 🗙 Cancel                |           |                                                    |

Click OK.

7

2 | [Revised December 14, 2022]

| North Vancouver 2022-2023<br>Test, Student                                                                   |                                                  |             |                               |                                                                                                                |                      | Test, Student 👻                        | 🕪 Log Off   |
|--------------------------------------------------------------------------------------------------------------|--------------------------------------------------|-------------|-------------------------------|----------------------------------------------------------------------------------------------------------------|----------------------|----------------------------------------|-------------|
| Pages My Info Calendar                                                                                       |                                                  |             |                               |                                                                                                                |                      |                                        |             |
| Page<br>Directory                                                                                            | One Student.<br>One Record.<br>All of British Co | EducationBC | State Malabana a              |                                                                                                                |                      |                                        |             |
| Coverdue Online Assignments Comorrow Coverday Week View                                                      |                                                  |             |                               | MyEducation BC PR                                                                                              | ODUCTION             |                                        |             |
| Overdue Online Assignments<br>Course Assignment                                                              | Category                                         | Due         | 6.4 Major Release             | -                                                                                                              |                      |                                        |             |
| No assignments scheduled.<br>Today: Wednesday, December 14<br>Course Assignment<br>No assignments scheduled. | Category                                         | Completed   | Weekly Maintenan              | now available in Production.<br>ce Windows - Outages may be re-<br>6:00 to 11:00 pm and every Sunday from 6:01 |                      | Production environment will be unavail | able during |
| Tomorrow: Thursday, December 15<br>Course Assignment                                                         | Category                                         | Completed   | Published Reports<br>Filename | DateUploaded                                                                                                   | Creator              | Description                            |             |
| No assignments scheduled.                                                                                    |                                                  |             |                               |                                                                                                                | No published reports |                                        |             |