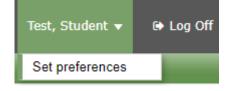

## **Navigating the Family Portal**

(If using a mobile device, click View Full Site under the heading for Full Site)

6 In the top right of the MyEd screen, click your name. Click Set Preferences.

On the General tab of Set Preferences, match the settings below: