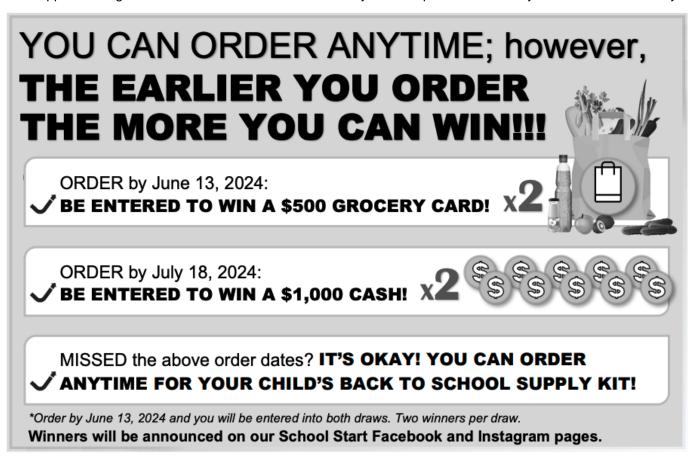

## **SCHOOL DELIVERY:**

The supplies will be packaged and delivered directly to the school in August before your child arrives, labeled with their name on the School Start Package.

\*Any orders placed after July 31st, will be delivered to your home.